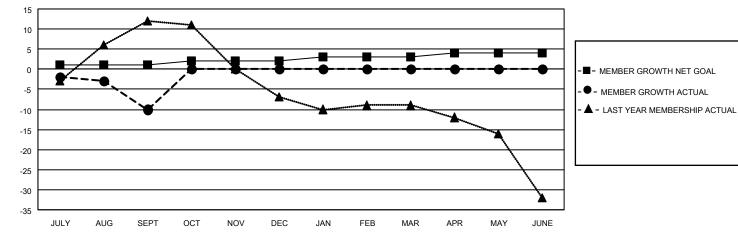

## LOCATION ILLINOIS

**District 1 CS** 

Results as of: 9/30/2020

| Clubs                 |               |           |               | Members               |                          |                         |                                                    |  |
|-----------------------|---------------|-----------|---------------|-----------------------|--------------------------|-------------------------|----------------------------------------------------|--|
| RESULTS FOR 2020-2021 |               |           |               | RESULTS FOR 2020-2021 |                          |                         |                                                    |  |
| QUARTER               | NEW CLUB GOAL | NEW CLUBS | DROPPED CLUBS | QUARTER ME            | EMBER GROWTH NET<br>GOAL | MEMBER GROWTH<br>ACTUAL | DROPPED<br>MEMBERS ACTUAL<br>(including transfers) |  |
| JULY/AUG/SEPT         | 0             | 0         | 0             | JULY/AUG/SEPT         | 1                        | 0                       | 10                                                 |  |
| OCT/NOV/DEC           | 0             | 0         | 0             | OCT/NOV/DEC           | 1                        | 0                       | 0                                                  |  |
| JAN/FEB/MAR           | 0             | 0         | 0             | JAN/FEB/MAR           | 1                        | 0                       | 0                                                  |  |
| APR/MAY/JUNE          | 0             | 0         | 0             | APR/MAY/JUNE          | 1                        | 0                       | 0                                                  |  |